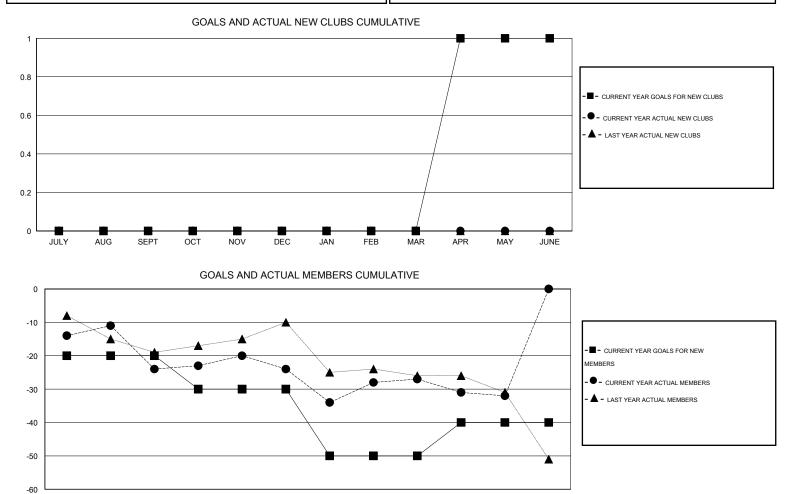

## Cindy Gread

| GMT: Cindy G  | Gregg            |                   | LOCATIO          | N VIRGINIA       | GMT CA 1              |                    |                                     |                    |                  |  |  |  |
|---------------|------------------|-------------------|------------------|------------------|-----------------------|--------------------|-------------------------------------|--------------------|------------------|--|--|--|
|               |                  | Clubs             |                  |                  | Members               |                    |                                     |                    |                  |  |  |  |
|               | RESU             | LTS FOR 2015-2016 | 3                |                  | RESULTS FOR 2015-2016 |                    |                                     |                    |                  |  |  |  |
| QUARTER       | NEW CLUB<br>GOAL | NEW CLUBS         | DROPPED<br>CLUBS | NET<br>GAIN/LOSS | QUARTER               | NEW MEMBER<br>GOAL | CHARTER AND<br>NEW MEMBERS<br>ADDED | DROPPED<br>MEMBERS | NET<br>GAIN/LOSS |  |  |  |
| JULY/AUG/SEPT | 0                | 0                 | 0                | 0                | JULY/AUG/SEPT         | -20                | 32                                  | 56                 | -24              |  |  |  |
| OCT/NOV/DEC   | 0                | 0                 | 0                | 0                | OCT/NOV/DEC           | -10                | 25                                  | 25                 | 0                |  |  |  |
| JAN/FEB/MAR   | 0                | 0                 | 0                | 0                | JAN/FEB/MAR           | -20                | 35                                  | 38                 | -3               |  |  |  |
| APR/MAY/JUNE  | 1                | 0                 | 0                | 0                | APR/MAY/JUNE          | 10                 | 7                                   | 12                 | -5               |  |  |  |